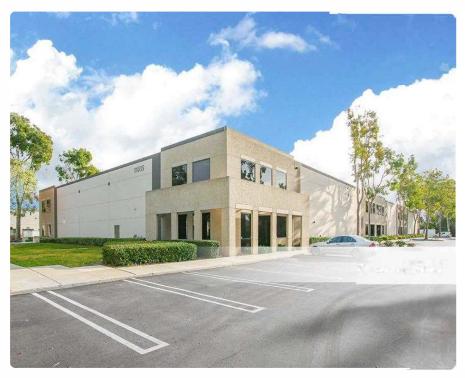

## Rancho Bernardo Distribution Center

11035 Technology Place, San Diego, CA 92127 Industrial Warehouse/Distribution 20,103 SF

For Lease

**Contact for pricing** 

Property Size 215,112 SF

Parking Spaces Avail. **172** 

Property Tenancy Multi-Tenant

Year Built 1990

Property Type **Industrial** -

Warehouse/Distribution

Lot Size

10.85 Acre

Parking Ratio

0.80/1,000 SF

**Building Class** 

В